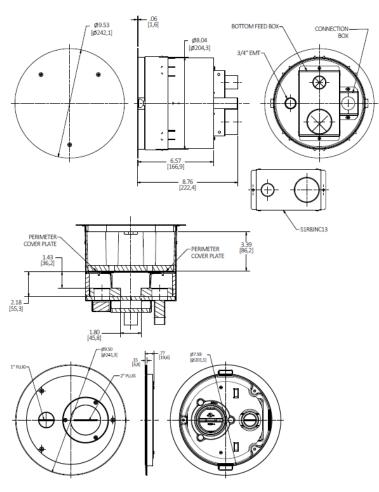

# 8-Inch Diameter Core Hole

# **Ordering Information**

**Cover Series** Core Hole Diameter UPC **Catalog Number** S1R8CVR 783585590820 S1R8PTFFBLK

## **Specifications**

Cover load rating 1000 lbs. static load through 3" diameter mandrel

Furniture feed cover material

Die cast aluminum Fire Rating 1 - 2 Hour Fire Rating Cover finish Black powder paint