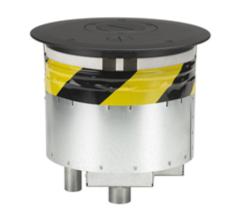

#### **Features**

- S1R6FFCVRBLK, Black Powder Coat Furniture Feed Cover Included
- Furniture Cover includes (1) 2" and 1" Threaded Hubs, ships with 1" to 3/4" threaded reducer
- Incudes S1R8PTFIT13, S1R8JNC13 and low voltage dividing
- Fire-Rated Poke-Through Fitting and Cover, Cover Installed Onsite

## **Specifications**

Cover load rating 1000 lbs. static load through 3" diameter mandrel

Furniture feed cover material

Die cast aluminum Fire Rating 1 - 2 Hour Fire Rating Cover finish Black powder paint