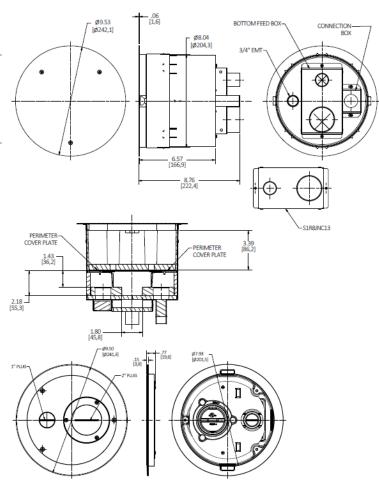

## 8-Inch Diameter Core Hole

#### **Features**

- S1R8FFCVRBRS, Brass Plated Furniture Feed Cover Included
- Furniture Cover includes (1) 2" and 1" Threaded Hubs, ships with 1" to 3/4" threaded reducer
- Incudes S1R8PTFIT13, S1R8JNC13 and low voltage dividing system
- Fire-Rated Poke-Through Fitting and Cover, Cover Installed Onsite

## **Ordering Information**

**Cover Series** Core Hole Diameter UPC **Catalog Number** S1R8CVR 783585590837 S1R8PTFFBRS