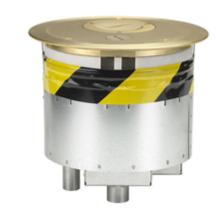

#### **Features**

- S1R8FFCVRBRS, Brass Plated Furniture Feed Cover Included
- Furniture Cover includes (1) 2" and 1" Threaded Hubs, ships with 1" to 3/4" threaded reducer
- Incudes S1R8PTFIT13, S1R8JNC13 and low voltage dividing system
- Fire-Rated Poke-Through Fitting and Cover, Cover Installed Onsite

## **Specifications**

Cover load rating 1000 lbs. static load through 3" diameter mandrel

Furniture feed cover material

Die cast aluminum Fire Rating 1 - 2 Hour Fire Rating Cover finish Brushed brass plated