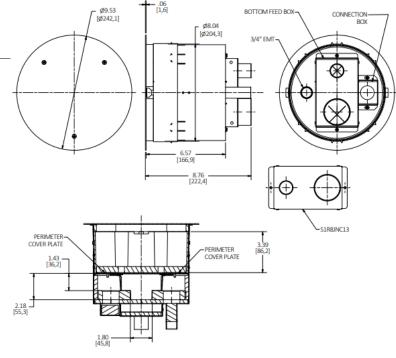

# **Fire-Rated Poke-Throughs** SystemOne Recessed Furniture Feed 8-Inch Diameter Core Hole

#### **Features**

- · Includes necessary components for Furniture Feed activation
- Includes S1R8PTFIT, S1R8PTFFCOMPKIT and S1R8JNC13 ٠
- Furniture Feed Cover Purchased Separately ٠
- Fire-Rated Poke-Through Furniture Feed Fitting, Components ٠ Installed Onsite

#### **Ordering Information**

| Cover Series |  |
|--------------|--|
| S1R8CVR      |  |

**Core Hole Diameter UPC** 8-Inch

**Catalog Number** 783585590592 S1R8PTFIT13

# **Specifications**

Cover load rating Furniture feed cover material (ordered separately) Fire Rating

1000 lbs. static load through 3" diameter mandrel Die cast aluminum

1 - 2 Hour Fire Rating