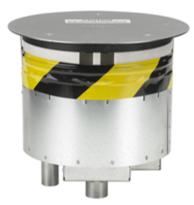

# **Fire-Rated Poke-Throughs** SystemOne Recessed Furniture Feed 8-Inch Diameter Core Hole

#### **Features**

- · Includes necessary components for Furniture Feed activation
- Includes S1R8PTFIT, S1R8PTFFCOMPKIT and S1R8JNC13 ٠
- Furniture Feed Cover Purchased Separately ٠
- Fire-Rated Poke-Through Furniture Feed Fitting, Components ٠ Installed Onsite

# **Specifications**

Cover load rating Furniture feed cover material (ordered separately) Fire Rating

1000 lbs. static load through 3" diameter mandrel Die cast aluminum

1 - 2 Hour Fire Rating