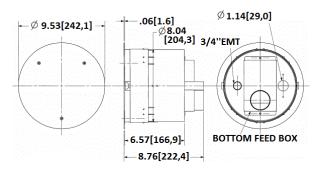

# Fire-Rated Poke-Throughs SystemOne Recessed 8-Inch Diameter Core Hole

## Features

- Two 3/4" for Perimeter Power, One 1" EMT and One 1-1/2" EMT for Center Chamber
- Cover Ordered Separately
- S1FRPTJB Junction Box Included
- Flexible Metallic Conduit and Connectors Included
- Fire-Rated Poke Through Fitting Only, Requires Cover and Sub-Plate for complete installation

## Specifications

Cover load rating Access cover material (ordered separately)

Fire Rating

| 1000 lbs. static load through 3" diameter mandrel |
|---------------------------------------------------|
| Die cast aluminum                                 |
|                                                   |