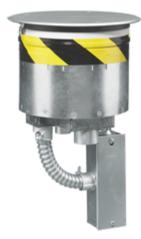

# Fire-Rated Poke-Throughs SystemOne Recessed 8-Inch Diameter Core Hole

## Features

- Two 3/4" for Perimeter Power, One 1" EMT and One 1-1/2" EMT for Center Chamber
- Cover Ordered Separately
- S1FRPTJB Junction Box Included
- Flexible Metallic Conduit and Connectors Included
- Fire-Rated Poke Through Fitting Only, Requires Cover and Sub-Plate for complete installation