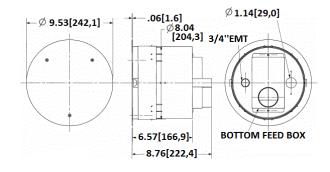

### **Features**

- One 3/4" EMT for Perimiter Power, Two 1" EMT for Center Chamber
- Cover Orderd Seperately

8-Inch

Minimum Deck **Thickness** 

**Connection Type** 

2.25" Over Metal Deck Recessed