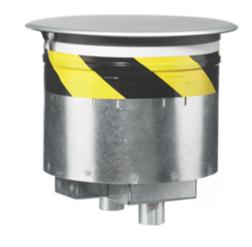

og Number S1R8PTFIT2CHI

**UPC** Number

**Cover Series** 

**Core Hole Diameter** 

8-Inch

Minimum Deck **Thickness** 

**Connection Type** 

2.25" Over Metal Deck Recessed



#### **Standards**

cULus & ULC Listed UL scrub water compliant **ADA Compliant** 

### **Specifications**

Cover load rating

Access cover material (ordered separately)

Fire Rating

1000 lbs. static load through 3" diameter mandral Die cast aluminum 1 - 2 Hour Fire Rating

### Required

Covers and Sub-Plates

Click here

## **Accessories**

20A USB receptacle with 2 USB charging ports USB20X2W 20A Self-Test GFCI Receptacle **GFRST20W** 20A Decorator Receptacle DR20WHI 8" Pre-Pour Tube, removed need for core hold drilling S1R8PPT

## **Online Resources**

Customer Use Drawing eCatalog Installation Instructions