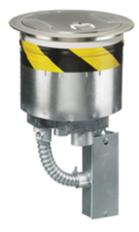

# Fire-Rated Poke-Throughs SystemOne Recessed 8-Inch Diameter Core Hole

## Features

- One 3/4" EMT for Perimiter Power, One 1" EMT and One 1-1/2" EMT for Center Chamber
- S1R8CVRNKL, Satin Nickel Plated Cover Included
- Two S1R8PSPZ Pre-Wired Sub-Plates Included (not installed in Fitting)
- Junction Box Included

# **Ordering Information**

- Fire-Rated Poke-Through Fitting, (2) S1R8PSPZ and Cover
- Cover and Sub-Plates Installed Onsite

Catalog Number S1R8PTZZ1NKL 783585443942

r Cover Series S1R8CVR Core Hole Diameter 8-Inch

# Specifications

Cover load rating

Access cover material Fire Rating 1000 lbs. static load through 3" diameter mandral Die cast aluminum 1 - 2 Hour Fire Rating