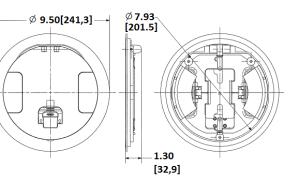

# **Ordering Information**

- Fire-Rated Poke-Through Fitting, (2) S1R8PSPZ and Cover
- Cover and Sub-Plates Installed Onsite

Catalog Number S1R8PTZZ1NKL 783585443942

r Cover Series S1R8CVR Core Hole Diameter 8-Inch

Minimum Deck Thickness 2.25" Over Metal Deck

Connection Type