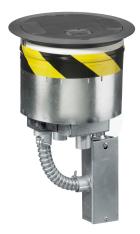

Fire-Rated Poke-Throughs SystemOne Recessed 8-Inch Diameter Core Hole

## Features

- One 3/4" EMT for Perimiter Power, Two 1" EMT for Center Chamber
- S1R8CVRGRY, Gray Cover Included
- Two S1R8PSPZ Pre-Wired Sub-Plates Included (not installed in Fitting)
- Junction Box Included

#### **Ordering Information**

- Fire-Rated Poke-Through Fitting, (2) S1R8PSPZ and Cover
- Cover and Sub-Plates Installed Onsite

Catalog Number S1R8PTZZ2GRY 783585590110

r Cover Series S1R8CVR Core Hole Diameter 8-Inch

#### **Specifications**

Cover load rating

Access cover material Fire Rating 1000 lbs. static load through 3" diameter mandral Die cast aluminum 1 - 2 Hour Fire Rating