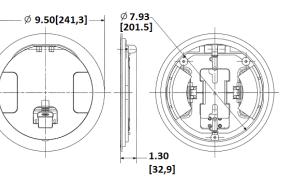

#### **Ordering Information**

- Fire-Rated Poke-Through Fitting, (2) S1R8PSPZ and Cover
- Cover and Sub-Plates Installed Onsite

Catalog Number S1R8PTZZ2GRY 783585590110

r Cover Series S1R8CVR Core Hole Diameter 8-Inch

Minimum Deck Thickness 2.25" Over Metal Deck

Connection Type