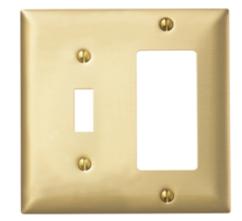

## **Ordering Information**

| Description Catalog Number 2-Gang, 1-Toggle, SB126 1-Decorator Opening | 883778200137 |
|------------------------------------------------------------------------|--------------|
|------------------------------------------------------------------------|--------------|

## **Specifications**

MaterialBrassPlate Type2-GangPlate OpeningsToggle, DecoratorMounting ScrewsBrass, Slotted HeadAppearanceHorizontal brushed appearance