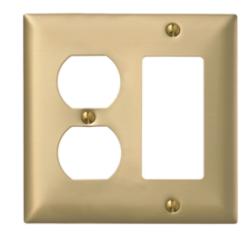

## **Ordering Information**

| Description         | Catalog Number | UPC          |
|---------------------|----------------|--------------|
| 2-Gang, 1-Duplex,   | SB826          | 883778200328 |
| 1-Decorator Opening |                |              |

### **Specifications**

| Material        | Brass                         |
|-----------------|-------------------------------|
| Plate Type      | 2-Gang                        |
| Plate Openings  | Duplex, Decorator             |
| Mounting Screws | Brass, Slotted Head           |
| Appearance      | Horizontal brushed appearance |
|                 |                               |