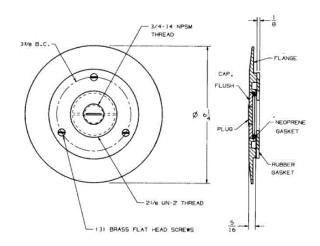

## **Specifications**

Cover Style Cover Finish Cover Opening Offering Round Brass

Combo 2 1/8" x 3/4" 6.25" Diameter

#### **Related Products**

Replacement Crown Plug SA5012 Replacement Flush Cap Ring SA5010