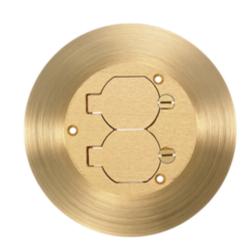

# **Cover and Carpet Flange**

### **Features**

- · One Piece Cover Carpet Flange
- Durable Solid Brass Construction
- Brushed Finish
- UL 514A listed and meet UL Scrubwater requirements

# **Specifications**

Cover StyleRoundCover FinishBrassCover OpeningDuplex FlapOffering6.25" Diameter