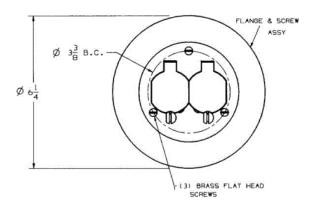

# **Cover and Carpet Flange**

### **Features**

- · One Piece Cover Carpet Flange
- Durable Solid Brass Construction
- Brushed Finish
- UL 514A listed and meet UL Scrubwater requirements

# **Specifications**

Cover StyleRoundCover FinishBrassCover OpeningDuplex FlapOffering6.25" Diameter