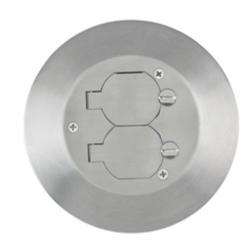

# **Cover and Carpet Flange**

#### **Features**

- · One Piece Cover Carpet Flange
- Durable Cast Aluminum Construction
- Brushed Finish
- UL 514A listed and meet UL Scrubwater requirements

### **Ordering Information**

DescriptionMaterialUPC NumberCatalog NumberOne Piece, ComboCast Aluminum783585222141SFA3925Cover/Flange, Aluminum

# **Specifications**

Cover StyleRoundCover FinishBrushed AluminumCover OpeningDuplex FlapOffering6.25" Diameter