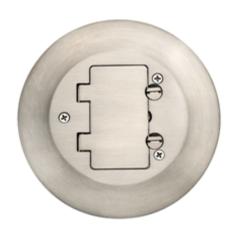

# **Cover and Carpet Flange**

#### **Features**

- · One Piece Cover Carpet Flange
- Durable Cast Aluminum Construction
- Brushed Finish
- UL 514A listed and meet UL Scrubwater requirements

## **Specifications**

Cover StyleRoundCover FinishBrushed AluminumCover OpeningStyle Line® Decorator FlapOffering6.25" Diameter