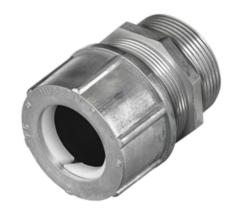

### Features

- Cast aluminum cord connector, one-piece design with machined threads
- Lock nuts sold separately

#### Ordering Information

| Description         | Form Size | UPC          | Catalog Number |
|---------------------|-----------|--------------|----------------|
| Cord Connectors,    | F5        | 783585200477 | SHC1047        |
| Straight Male, Cast |           |              |                |
| Aluminum            |           |              |                |

#### **Specifications**

MaterialCaNPT Hub Size1Cord Diameter Range1.Inches (mm)1.

Cast Aluminum 1 Inch 1.00"-1.13" (25.4-28.6)