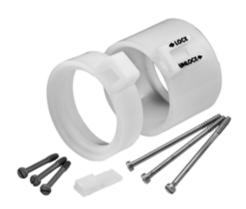

# Twist-Lock® Devices 20A Accessories Insulgrip® Latching Kit

## **Features**

- Makes unintentional disconnect virtually impossible
- Double locking feature

## **Ordering Information**

Description
For all 3 wire 20A and
30A Twist-Lock
Insulgrip® plugs and
connectors

Device Color White UPC 7835 Catalog Number 702 SK2

783585201702 SK

## Specifications

| Shroud/Ring | Nylon           |  |
|-------------|-----------------|--|
| Screws      | Stainless steel |  |