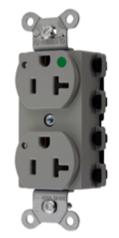

Straight Blade Devices 20A, 125V, 2 Pole, 3 Wire Grounding Extra Heavy Duty Hospital Grade SNAPConnect® Receptacle

# **Features**

- Green LED Power Indicators to identify emergency circuits
- Audible SNAP, indicates solid connection
- Reduces installation time
- Fully insulated design

## **Ordering Information**

| Description            | Device Color | UPC          | Catalog Number |
|------------------------|--------------|--------------|----------------|
| Hospital grade with    | Gray         | 783585193021 | SNAP8300GYL    |
| power indicating LEDs, | -            |              |                |
| smooth face            |              |              |                |