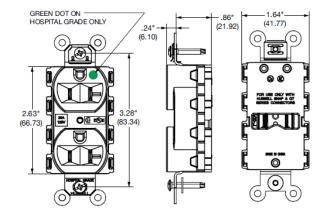

#### Dimensions in Inches (mm) Hubbell Wiring Device-Kellems • Hubbell Incorporated (Delaware) • 40 Waterview Drive • Shelton, CT 06484 Phone (800) 288-6000 • Fax (800) 255-1031 • Specifications subject to change without notice.

Straight Blade Devices 20A, 125V, 2 Pole, 3 Wire Grounding Extra Heavy Duty Hospital Grade SNAPConnect® Receptacle

## **Ordering Information**

| Description            | Device Color | UPC          | Catalog Number |
|------------------------|--------------|--------------|----------------|
| Hospital grade with    | Gray         | 783585193021 | SNAP8300GYL    |
| power indicating LEDs, | -            |              |                |
| smooth face            |              |              |                |