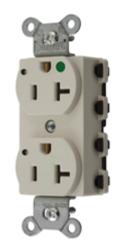

## Features

- Green LED Power Indicators to identify emergency circuits
- Audible SNAP, indicates solid connection
- Reduces installation time
- Fully insulated design

## Ordering Information

| Description            | Device Color | UPC          | Catalog Number |  |
|------------------------|--------------|--------------|----------------|--|
| Hospital grade with    | Light Almond | 783585193069 | SNAP8300LAL    |  |
| power indicating LEDs, |              |              |                |  |
| smooth face            |              |              |                |  |