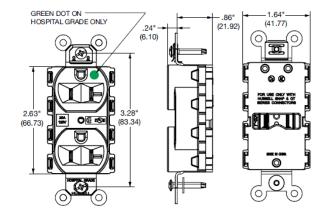

#### Dimensions in Inches (mm) Hubbell Wiring Device-Kellems • Hubbell Incorporated (Delaware) • 40 Waterview Drive • Shelton, CT 06484 Phone (800) 288-6000 • Fax (800) 255-1031 • Specifications subject to change without notice.