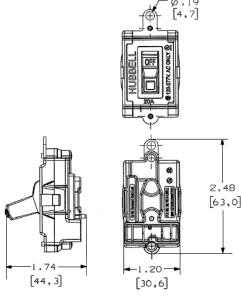

## **Switches** 20A, 120-277V AC Jumper/Tester

### **Ordering Information**

Description Toggle Color Catalog Number Jumper/Tester for Black 783585186702 SNAPŠWJUMP Single Pole Circuits, Blue LED Indicator

#### **Specifications**

Top Material Thermoplastic Base Material Thermoplastic, Black Toggle Material Nylon Contacts Silver Alloy **Terminal Screws Brass** 