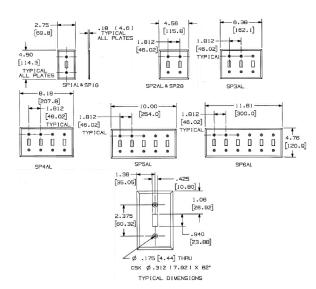

## **Ordering Information**

| Description              | Color | Catalog Number | UPC          |
|--------------------------|-------|----------------|--------------|
| 1-Gang, 1-Toggle Opening | Gray  | SP1G           | 883778115233 |

## **Specifications**

| Plate Material Steel        | Steel           |  |
|-----------------------------|-----------------|--|
| Plate Type 1-Gang           |                 |  |
| Plate Openings Toggle swite | ch              |  |
| . 5                         | d, slotted head |  |
| Appearance Powder coa       | ,               |  |