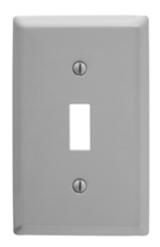

## **Toggle Switch Wallplates**

## **Ordering Information**

| Description              | Color | Catalog Number | UPC          |
|--------------------------|-------|----------------|--------------|
| 1-Gang, 1-Toggle Opening | Gray  | SP1G           | 883778115233 |

## **Specifications**

| Plate Material Steel        | Steel           |  |
|-----------------------------|-----------------|--|
| Plate Type 1-Gang           |                 |  |
| Plate Openings Toggle swite | ch              |  |
| . 5                         | d, slotted head |  |
| Appearance Powder coa       | ,               |  |