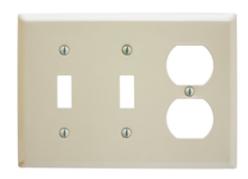

### **Ordering Information**

| <b>Description</b><br>3-Gang, 2-Toggle, 1-Duplex<br>Opening | <b>Color</b><br>Almond | Catalog Number<br>SP28AL | <b>UPC</b> 883778115189 |  |
|-------------------------------------------------------------|------------------------|--------------------------|-------------------------|--|
| Opening                                                     |                        |                          |                         |  |