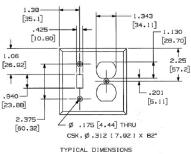

#### **Specifications**

| Material        | Steel                       |  |
|-----------------|-----------------------------|--|
| Plate Type      | 3-Gang                      |  |
| Plate Openings  | Toggle, Duplex              |  |
| Mounting Screws | Steel painted, slotted head |  |
| Appearance      | Powder coat paint           |  |