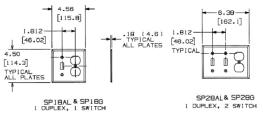

### **Ordering Information**

| <b>Description</b><br>3-Gang, 2-Toggle, 1-Duplex<br>Opening | <b>Color</b><br>Almond | Catalog Number<br>SP28AL | <b>UPC</b> 883778115189 |  |
|-------------------------------------------------------------|------------------------|--------------------------|-------------------------|--|
| Opening                                                     |                        |                          |                         |  |

#### **Specifications**

| Material        | Steel                       |  |
|-----------------|-----------------------------|--|
| Plate Type      | 3-Gang                      |  |
| Plate Openings  | Toggle, Duplex              |  |
| Mounting Screws | Steel painted, slotted head |  |
| Appearance      | Powder coat paint           |  |