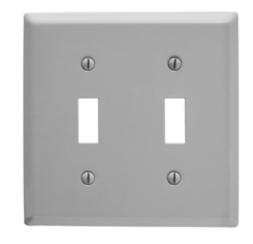

# Wallplates Toggle Switch Wallplates

## **Ordering Information**

| Description               | Color | Catalog Number | UPC          |
|---------------------------|-------|----------------|--------------|
| 2-Gang, 2-Toggle Openings | Gray  | SP2G           | 883778115240 |

# Specifications

| Plate Material  | Steel                       |
|-----------------|-----------------------------|
| Plate Type      | 2-Gang                      |
| Plate Openings  | Toggle switch               |
| Mounting Screws | Steel painted, slotted head |
| Appearance      | Powder coat paint           |
|                 |                             |