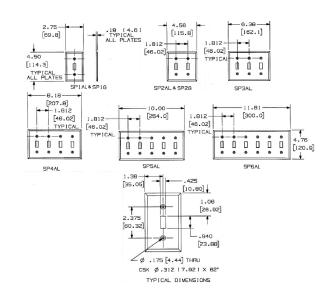

#### **Ordering Information**

| Description               | Color  | Catalog Number | UPC          |
|---------------------------|--------|----------------|--------------|
| 3-Gang, 3-Toggle Openings | Almond | SP3AL          | 883778115035 |

## **Specifications**

| opeomediene.    |                             |  |
|-----------------|-----------------------------|--|
| Plate Material  | Steel                       |  |
| Plate Type      | 3-Gang                      |  |
| Plate Openings  | Toggle switch               |  |
| Mounting Screws | Steel painted, slotted head |  |
| Appearance      | Powder coat paint           |  |