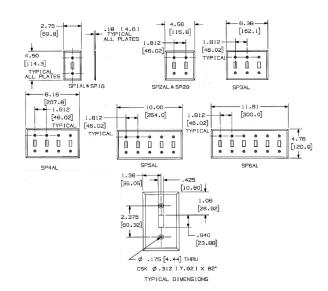

### **Ordering Information**

| Description               | Color  | Catalog Number | UPC          |
|---------------------------|--------|----------------|--------------|
| 4-Gang, 4-Toggle Openings | Almond | SP4AL          | 883778115042 |