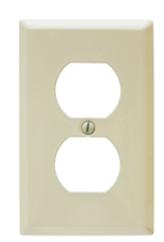

## **Duplex Receptacle Wallplates**

## **Ordering Information**

| Description            | Color  | Catalog Number | UPC          |
|------------------------|--------|----------------|--------------|
| 1-Gang, Duplex Opening | Almond | SP8AL          | 883778115073 |