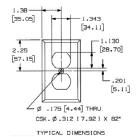

#### **Specifications**

| Opoomounomo     |                             |  |
|-----------------|-----------------------------|--|
| Plate Material  | Steel                       |  |
| Plate Type      | 2-Gang                      |  |
| Plate Openings  | Duplex Receptacle           |  |
| Mounting Screws | Steel painted, slotted head |  |
| Appearance      | Powder coat paint           |  |