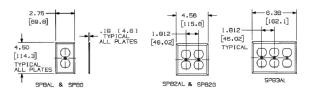

## **Ordering Information**

| Description            | Color  | Catalog Number | UPC          |
|------------------------|--------|----------------|--------------|
| 1-Gang, Duplex Opening | Almond | SP8AL          | 883778115073 |

#### **Specifications**

| Opoomounomo     |                             |  |
|-----------------|-----------------------------|--|
| Plate Material  | Steel                       |  |
| Plate Type      | 2-Gang                      |  |
| Plate Openings  | Duplex Receptacle           |  |
| Mounting Screws | Steel painted, slotted head |  |
| Appearance      | Powder coat paint           |  |