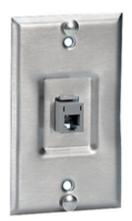

# **Stainless Steel Wall Mount Phone Plates**

#### **Features**

- · Studs Accommodate Any Standard Wall Phone
- Comes With Keystone Jack
- · Manufactured From Type 430 Stainless Steel, Brush Finish