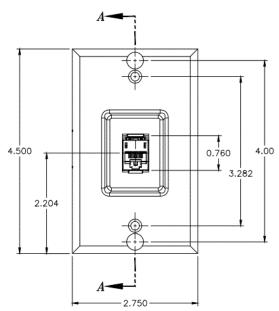

# **Ordering Information**

DescriptionColorUPC NumberCatalog No.iStation Stainless Steel WallGray662620553849SPURMount Phone Plate, Single Gang,<br/>Recessed Jack