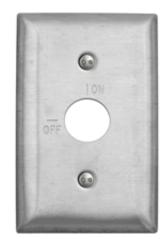

## **Ordering Information**

| <b>Description</b> 1-Gang, with on/off markings | Catalog Number<br>SS12RKL | <b>UPC</b> 883778201639 |
|-------------------------------------------------|---------------------------|-------------------------|
|                                                 |                           |                         |

### **Specifications**

| Material        | Stainless steel 302/304       |
|-----------------|-------------------------------|
| Plate Type      | 1-Gang                        |
| Plate Openings  | Barrel Key switch             |
| Mounting Screws | 302/304 SS, Slotted head      |
| Appearance      | Horizontal brushed appearance |