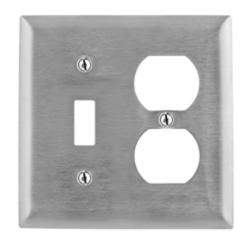

### **Ordering Information**

| <b>Description</b><br>2-Gang, 1-Toggle, 1-Duplex<br>Opening | Catalog Number<br>SS18L | <b>UPC</b> 883778095054 |
|-------------------------------------------------------------|-------------------------|-------------------------|
|-------------------------------------------------------------|-------------------------|-------------------------|

## **Specifications**

Material Stainless steel 430 Plate Type 2-Gang Plate Openings Toggle, Duplex Mounting Screws 302/304 SS, Slotted head Appearance Horizontal brushed appearance