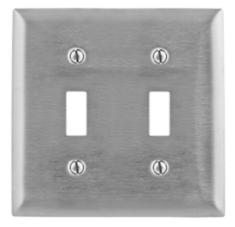

### **Ordering Information**

| Description               | Catalog Number | UPC          |
|---------------------------|----------------|--------------|
| 2-Gang, 2-Toggle Openings | SS2C           | 883778200922 |

## Specifications

| Material        | Stainless steel 3022/304      |
|-----------------|-------------------------------|
| Plate Type      | 2-Gang                        |
| Plate Openings  | Toggle                        |
| Mounting Screws | 302/304 SS, Slotted head      |
| Appearance      | Horizontal brushed appearance |