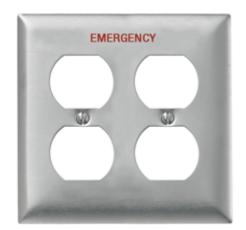

# Pre-Marked "EMERGENCY" Wallplates

## **Ordering Information**

| <b>Description</b><br>2-Gang, 2 Duplex Openings, | Catalog Number<br>SS82MEV | <b>UPC</b> 883778201332 |
|--------------------------------------------------|---------------------------|-------------------------|
| paint filled red lettering                       |                           |                         |