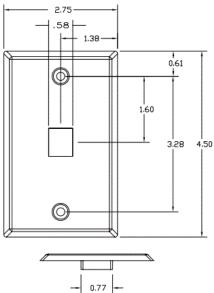

## Stainless Steel Plate, Front Loading

## **Ordering Information**

| <b>Description</b> iStation Stainless Steel Plate, Rear Loading, Single Gang, 1-Port | <b>Color</b><br>Silver | <b>UPC Number</b> 662620818030 | Catalog No.<br>SSF11 |
|--------------------------------------------------------------------------------------|------------------------|--------------------------------|----------------------|
| 1-1 OIL                                                                              |                        |                                |                      |

## **Specifications**

| Keystone       | Fits all Hubbell keystone connections (AV, data and fiber) |
|----------------|------------------------------------------------------------|
| Plate Material | Type 430 stainless steel                                   |