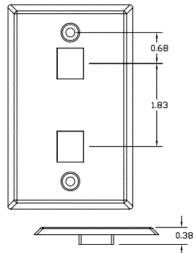

## Stainless Steel Plate, Front Loading

#### **Features**

- Fits all Hubbell keystone connections (AV, data and fiber)
- · Secure; Requires removal to access connectivity
- · Rear, Flush Mounting Improves Tamper-Resistance
- Manufactured From Type 430 Stainless Steel, Brushed Finish

## **Ordering Information**

| Description iStation Stainless Steel Plate, Rear Loading, Single Gang, | <b>Color</b><br>Silver | <b>UPC Number</b> 662620818047 | Catalog No.<br>SSF12 |
|------------------------------------------------------------------------|------------------------|--------------------------------|----------------------|
| 2-Port                                                                 |                        |                                |                      |

## **Specifications**

| Keystone       | Fits all Hubbell keystone connections (A data and fiber) |  |
|----------------|----------------------------------------------------------|--|
| Plate Material | Type 430 stainless steel                                 |  |