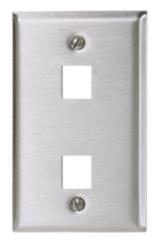

## Stainless Steel Plate, Front Loading

#### **Features**

- Fits all Hubbell keystone connections (AV, data and fiber)
- · Secure; Requires removal to access connectivity
- · Rear, Flush Mounting Improves Tamper-Resistance
- Manufactured From Type 430 Stainless Steel, Brushed Finish

## **Ordering Information**

| Description iStation Stainless Steel Plate, Rear Loading, Single Gang, | <b>Color</b><br>Silver | <b>UPC Number</b> 662620818047 | Catalog No.<br>SSF12 |
|------------------------------------------------------------------------|------------------------|--------------------------------|----------------------|
| 2-Port                                                                 |                        |                                |                      |