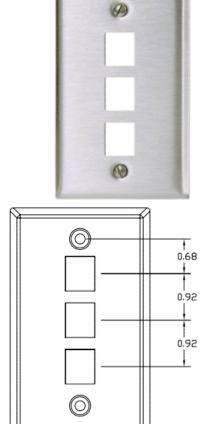

# Stainless Steel Plate, Front Loading

#### **Features**

- Fits all Hubbell keystone connections (AV, data and fiber)
- · Secure; Requires removal to access connectivity
- Rear, Flush Mounting Improves Tamper-Resistance
- Manufactured From Type 430 Stainless Steel, Brushed Finish

### **Ordering Information**

| Description                     | Color  | <b>UPC Number</b> | Catalog No. |
|---------------------------------|--------|-------------------|-------------|
| iStation Stainless Steel Plate, | Silver | 662620818054      | SSF13       |
| Rear Loading, Single Gang,      |        |                   |             |
| 3-Port                          |        |                   |             |