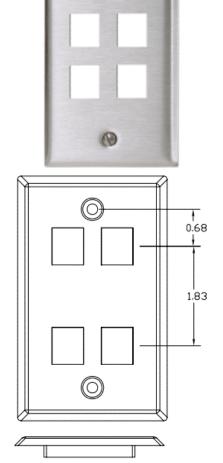

# Stainless Steel Plate, Front Loading

#### **Features**

- Fits all Hubbell keystone connections (AV, data and fiber)
- · Secure; Requires removal to access connectivity
- Rear, Flush Mounting Improves Tamper-Resistance
- Manufactured From Type 430 Stainless Steel, Brushed Finish

## **Ordering Information**

| Description                     | Color  | <b>UPC Number</b> | Catalog No. |
|---------------------------------|--------|-------------------|-------------|
| iStation Stainless Steel Plate, | Silver | 662620818061      | SSF14       |
| Rear Loading, Single Gang,      |        |                   |             |
| 4-Port                          |        |                   |             |