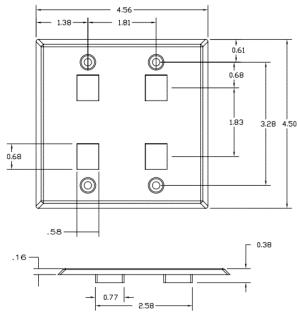

#### **Ordering Information**

| Description                     | Color  | <b>UPC Number</b> | Catalog No. |
|---------------------------------|--------|-------------------|-------------|
| iStation Stainless Steel Plate, | Silver | 662620837574      | SSF204      |
| Rear Loading, Double Gang,      |        |                   |             |
| 4-Port                          |        |                   |             |

## **Specifications**

| Keystone       | Fits all Hubbell keystone connections (AV, data and fiber) |
|----------------|------------------------------------------------------------|
| Plate Material | Type 430 stainless steel                                   |