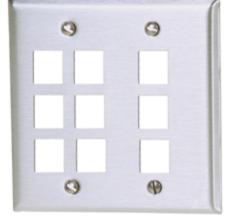

# Stainless Steel Plate, Front Loading

#### **Ordering Information**

**Description** iStation Stainless Steel Plate, Rear Loading, Double Gang, 9-Port UPC Number 662620818092 Catalog No. SSF209

### **Specifications**

Keystone

Plate Material

Fits all Hubbell keystone connections (AV, data and fiber) Type 430 stainless steel