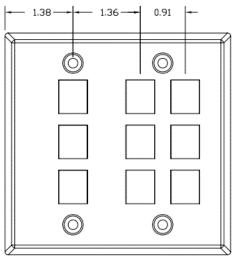

#### **Ordering Information**

**Description** iStation Stainless Steel Plate, Rear Loading, Double Gang, 9-Port UPC Number 662620818092 Catalog No. SSF209

### **Specifications**

Keystone

Plate Material

Fits all Hubbell keystone connections (AV, data and fiber) Type 430 stainless steel