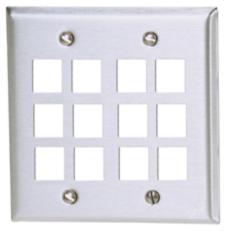

## Stainless Steel Plate, Front Loading

#### **Features**

- Fits all Hubbell keystone connections (AV, data and fiber)
- · Secure; Requires removal to access connectivity
- Rear, Flush Mounting Improves Tamper-Resistance
- Manufactured From Type 430 Stainless Steel, Brushed Finish

## **Ordering Information**

| Description                     | Color  | UPC Number   | Catalog No. |
|---------------------------------|--------|--------------|-------------|
| iStation Stainless Steel Plate, | Silver | 662620818108 | SSF212      |
| Rear Loading, Double Gang,      |        |              |             |
| 12-Port                         |        |              |             |