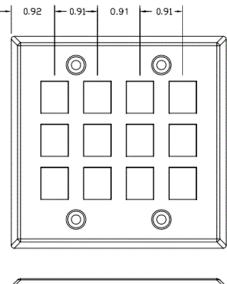

## **Ordering Information**

| Description                     | Color  | UPC Number   | Catalog No. |
|---------------------------------|--------|--------------|-------------|
| iStation Stainless Steel Plate, | Silver | 662620818108 | SSF212      |
| Rear Loading, Double Gang,      |        |              |             |
| 12-Port                         |        |              |             |

## **Specifications**

| Keystone       | Fits all Hubbell keystone connections (AV, data and fiber) |
|----------------|------------------------------------------------------------|
| Plate Material | Type 430 stainless steel                                   |