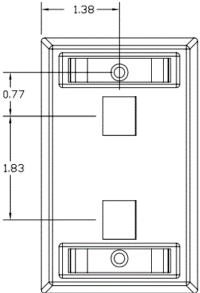

### **Ordering Information**

DescriptionColorUPC NumberCatalog No.iStation Stainless Steel Plate with Silver662620846217SSFL12Label Fields, Rear Loading,<br/>Double Gang, 2-Port