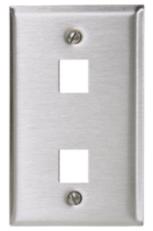

# Stainless Steel Plate with Label Fields, Rear Loading

### **Ordering Information**

DescriptionColorUPC NumberCatalog No.iStation Stainless Steel Plate with Silver662620846217SSFL12Label Fields, Rear Loading,<br/>Double Gang, 2-Port