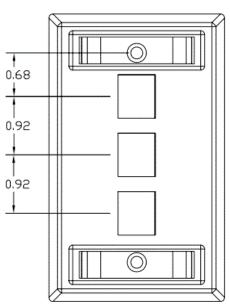

## Stainless Steel Plate with Label Fields, Rear Loading

#### **Features**

- Fits all Hubbell keystone connections (AV, data and fiber)
- · Secure; Requires removal to access connectivity
- Rear, Flush Mounting Improves Tamper-Resistance
- Manufactured From Type 430 Stainless Steel, Brushed Finish

## **Ordering Information**

Description Color **UPC Number** Catalog No. iStation Stainless Steel Plate with Silver 662620846224 SSFL13 Label Fields, Rear Loading, Single Gang, 3-Port