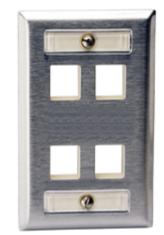

# Stainless Steel Plate with Label Fields, Rear Loading

#### **Features**

- Fits all Hubbell keystone connections (AV, data and fiber)
- Secure; Requires removal to access connectivity
- · Rear, Flush Mounting Improves Tamper-Resistance
- Manufactured From Type 430 Stainless Steel, Brushed Finish

### **Ordering Information**

DescriptionColorUPC NumberCatalog No.iStation Stainless Steel Plate with Silver662620846231SSFL14Label Fields, Rear Loading,<br/>Single Gang, 4-Port