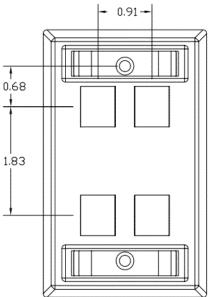

# Stainless Steel Plate with Label Fields, Rear Loading

#### **Features**

- Fits all Hubbell keystone connections (AV, data and fiber)
- Secure; Requires removal to access connectivity
- · Rear, Flush Mounting Improves Tamper-Resistance
- Manufactured From Type 430 Stainless Steel, Brushed Finish

### **Specifications**

Keystone Fits all Hubbell keystone connections (AV, data and fiber)
Plate Material Type 430 stainless steel