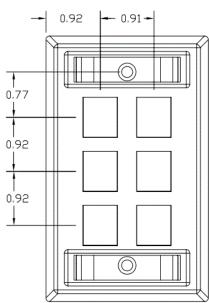

# Stainless Steel Plate with Label Fields, Rear Loading

#### **Features**

- Fits all Hubbell keystone connections (AV, data and fiber)
- Secure; Requires removal to access connectivity
- · Rear, Flush Mounting Improves Tamper-Resistance
- Manufactured From Type 430 Stainless Steel, Brushed Finish

## **Ordering Information**

DescriptionColorUPC NumberCatalog No.iStation Stainless Steel Plate with Silver662620846248SSFL16Label Fields, Rear Loading,<br/>Single Gang, 6-Port