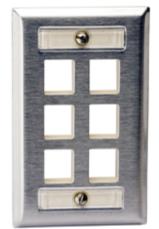

# Stainless Steel Plate with Label Fields, Rear Loading

#### **Features**

- Fits all Hubbell keystone connections (AV, data and fiber)
- Secure; Requires removal to access connectivity
- · Rear, Flush Mounting Improves Tamper-Resistance
- Manufactured From Type 430 Stainless Steel, Brushed Finish

## **Ordering Information**

DescriptionColorUPC NumberCatalog No.iStation Stainless Steel Plate with Silver662620846248SSFL16Label Fields, Rear Loading,<br/>Single Gang, 6-Port