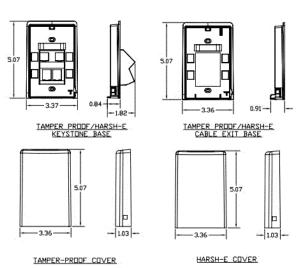

#### **iStation**

# **Wallplates**

# HUBBELL

# Secure-IT Plate, Tamper Resistant

#### **Features**

- · The Sliding Cover Provides Protection and Longer Life
- Staggered, Angled Openings Provide Proper Cable Exit and Bend Radius
- · Multiple Methods to Secure Cover: Screw, Latch or Both

# **Ordering Information**

DescriptionColorUPC NumberCatalog NumberiStation Secure-IT Plate, TamperWhite662620850801TPF1WResistant, Wallplate,<br/>1-Gang/4-Port

## Listings

UL and cUL Listed 1863 RoHS Compliant

## **Specifications**

Plate Material

High-impact thermoplastic (UL 94V-0)





#### **Online Resources**

eCatalog