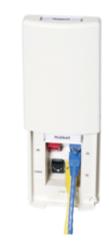

#### **iStation**

# Secure-IT Plate, Tamper Resistant

#### **Features**

- · The Sliding Cover Provides Protection and Longer Life
- Staggered, Angled Openings Provide Proper Cable Exit and Bend Radius
- · Multiple Methods to Secure Cover: Screw, Latch or Both