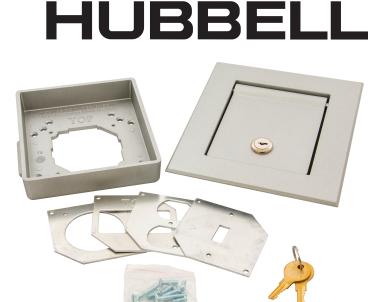

# Wall Plates Weatherproof Plates Weatherproof Cast Aluminum Lockable Cover

### Features

- NEMA Type 3R
- Heavy-duty/High strength
- Flushed enclosure and cover

## Specifications

| Cover     | Cast Aluminum            |
|-----------|--------------------------|
| Box       | Galvanized Steel         |
| Gasket    | Crosslinked Polyethylene |
| Lock Type | Cobra Cam Lock           |