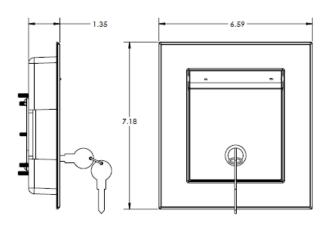

## Performance

EnvironmentalWeatherproof3R RatedOperating TemperaturesMaximum continuous 75°C minimum -40°C (without impact)

Dimensions in Inches (mm) Hubbell Wiring Device-Kellems • Hubbell Incorporated (Delaware) • 40 Waterview Drive • Shelton, CT 06484 Phone (800) 288-6000 • Fax (800) 255-1031 • Specifications subject to change without notice.