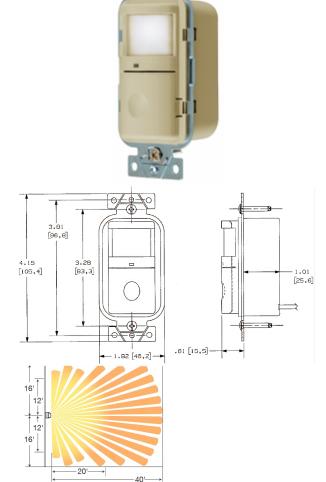

### **Specifications**

| -               |                                              |
|-----------------|----------------------------------------------|
| Housing         | Flame retardant UL 94 V-0 ABS                |
| Lens            | Polyethylene                                 |
| Dimensions      | Face 2.59"H x 1.30"W, 0.61"D (from wall out) |
| Mounting Height | 42 to 54 inches above floor                  |
| Mounting Strap  | Steel                                        |

## Performance

| <b>Controls</b><br>Front Press Switch<br>Service Switch<br>Time Delay | ON/OFF<br>OFF (service); ON (normal operation)<br>Manual 20 seconds to 30 minutes            |
|-----------------------------------------------------------------------|----------------------------------------------------------------------------------------------|
| Electrical                                                            |                                                                                              |
| Load Capacity                                                         | Incandescent - 0 to 1000 watts, 100V; Ballast - 0 to 1000 watts, 100V; Horsepower rating 1/6 |
| Environmental                                                         |                                                                                              |
| Operating Temperature                                                 | 32°F to 122°F (0°C to 50°C) with rate of change not<br>exceeding 20°F(11°C) per hour         |
| Storage                                                               | -40°F to 150°F (-40°C to 65°C); 20% to 90% non condensing relative humidity                  |
| Sensing Indicators                                                    |                                                                                              |
| Passive Infrared                                                      | Red LED                                                                                      |