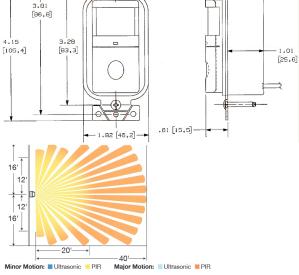

#### **Specifications**

| •               |                                              |
|-----------------|----------------------------------------------|
| Housing         | Flame retardant UL 94 V-0 ABS                |
| Lens            | Polyethylene                                 |
| Dimensions      | Face 2.59"H x 1.30"W, 0.61"D (from wall out) |
| Mounting Height | 42 to 54 inches above floor                  |
| Mounting Strap  | Steel                                        |

## Performance

| <b>Controls</b><br>Front Press Switch<br>Service Switch<br>Time Delay | ON/OFF<br>OFF (service); ON (normal operation)<br>Manual 20 seconds to 30 minutes            |
|-----------------------------------------------------------------------|----------------------------------------------------------------------------------------------|
| Electrical                                                            |                                                                                              |
| Load Capacity                                                         | Incandescent - 0 to 1000 watts, 120V; Ballast - 0 to 1000 watts, 277V; Horsepower rating 1/6 |
| Environmental                                                         |                                                                                              |
| Operating Temperature                                                 | 32°F to 122°F (0°C to 50°C) with rate of change not<br>exceeding 20°F(11°C) per hour         |
| Storage                                                               | -40°F to 150°F (-40°C to 65°C); 20% to 90% non condensing relative humidity                  |
| Sensing Indicators                                                    |                                                                                              |
| Passive Infrared                                                      | Red LED                                                                                      |