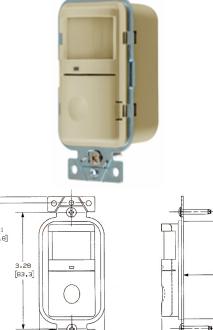

#### **Specifications**

| •               |                                              |
|-----------------|----------------------------------------------|
| Housing         | Flame retardant UL 94 V-0 ABS                |
| Lens            | Polyethylene                                 |
| Dimensions      | Face 2.59"H x 1.30"W, 0.61"D (from wall out) |
| Mounting Height | 42 to 54 inches above floor                  |
| Mounting Strap  | Steel                                        |