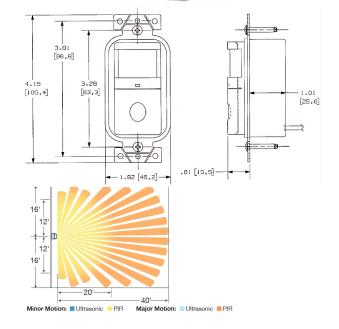

#### **Specifications**

| •               |                                              |
|-----------------|----------------------------------------------|
| Housing         | Flame retardant UL 94 V-0 ABS                |
| Lens            | Polyethylene                                 |
| Dimensions      | Face 2.59"H x 1.30"W, 0.61"D (from wall out) |
| Mounting Height | 42 to 54 inches above floor                  |
| Mounting Strap  | Steel                                        |

Passive Infrared

Red LED