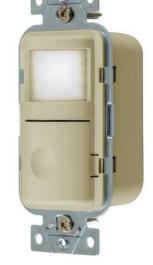

# H-MOSS® Controls Passive Infrared Wall Switches

## Features

- Smart Motion Activated Nightlight to provide illumination when the lights are OFF
- Independent Timers for the Nightlight and Lighting Load
- No Neutral Required
- Matching wallplate included

### **Ordering Information**

Description Color Wall Switch Sensor Ivory with Smart Nightlight

UPC Number Catalog Number 783585427928 WS2001NSI