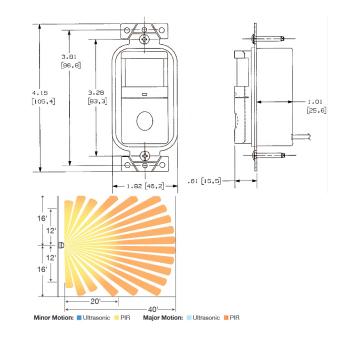

#### Specifications

| -               |                                              |
|-----------------|----------------------------------------------|
| Housing         | Flame retardant UL 94 V-0 ABS                |
| Lens            | Impact-resistant polyethylene                |
| Dimensions      | Face 2.59"H x 1.30"W, 0.61"D (from wall out) |
| Mounting Height | 42 to 54 inches above floor                  |
| Sensing         | Passive Infrared                             |

#### Performance

| Controls<br>Front Press Switch         | On/Off Button                                                                                               |  |
|----------------------------------------|-------------------------------------------------------------------------------------------------------------|--|
| Timer Time Outs                        | Manual 30 seconds to 30 minutes, Independent Timers for Nightlight & Lighting Load                          |  |
| <b>Electrical</b><br>Ratings           | 120V AC, 60Hz; Load Capacity 0 to 1000 watts, 277V<br>AC, 60Hz, 6.5A, Ballast/Driver                        |  |
| Environmental<br>Operating Temperature | Indoor Use Only, 32°F to 122°F (0°C to 50°C) with rate of change not exceeding 20°F (11°C) per hour; 20% to |  |