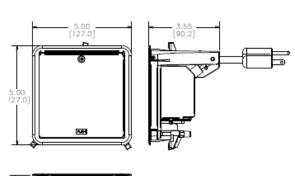

## **Specifications**

Cover & Flange Cast Aluminum **Cover Operation** Gas-spring action Face Plate Stainless Steel Molded Cord 5' pre-wired, 12 gauge, 3 wire electrical

cord