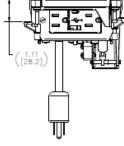

## **Specifications**

Cover & Flange Cast Aluminum **Cover Operation** Gas-spring action Face Plate Stainless Steel Molded Cord 5' pre-wired, 12 gauge, 3 wire electrical

cord