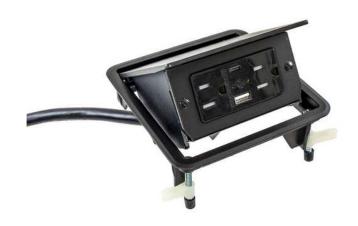

#### **Features**

- · Simple push-down method for opening and closing
- 15A, 125V duplex receptacle with two USB charging ports
- 5A-5V USB charging output

## **Specifications**

Cover & Flange Cast Aluminum **Cover Operation** Gas-spring action Face Plate Stainless Steel Molded Cord 5' pre-wired, 12 gauge, 3 wire electrical

cord