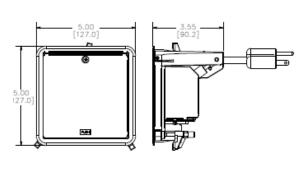

## **Specifications**

Cover & Flange Cast Aluminum
Cover Operation Gas-spring action
Face Plate Stainless Steel
Molded Cord 5' pre-wired, 12 gauge, 3 wire electrical cord

'