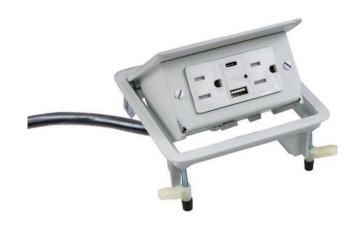

#### **Features**

- · Simple push-down method for opening and closing
- 15A, 125V duplex receptacle with two USB charging ports
- 5A-5V USB charging output

## **Ordering Information**

DescriptionFinishUPC NumberCatalog NumberPreWired 2X2 Work SurfaceWhite783585590172WSBUSB2X2AC5WHTPop-Up Box

## **Specifications**

Cover & Flange Cast Aluminum
Cover Operation Gas-spring action
Face Plate Stainless Steel
Molded Cord 5' pre-wired, 12 gauge, 3 wire electrical cord

'