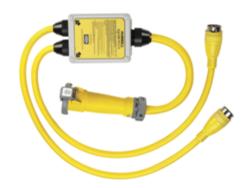

# **Intelligent Y Adapters**

#### **Features**

- · Smaller, lighter-weight enclosure
- Sealing grommets keep moisture out
- · Cord clamps prevent strain on terminals

## **Ordering Information**

Description Safely powers a 100A 125/250V AC boat from two 50A 125/250V AC receptacles at dockside -orfrom a single 50A 125/250V AC receptacle acting as a single adapter.

Color Yellow **UPC** 783585093802 Catalog Number YQ100PLUS