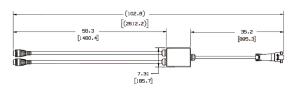

## **Specifications**

Amperage Rating Voltage Rating Receptacle Type **Operating Temperature**  50 A 125/250 VAC

Female- 50A 125/250V Twist-Lock® Max Continuous- 75 Degrees C, Minimum--40 Without Impact