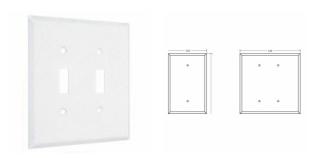

## **JUMBO**

Jumbo Metal Wallplates: White Textured 2-Toggle

E13

Catalog #: WJTW-TT

## GENERAL PRODUCT INFORMATION

Color: White Textured

## CONFIGURATION

Gangs: 2

# PRODUCT MEASUREMENTS

Wt. Ea. (Lbs.): 0.287